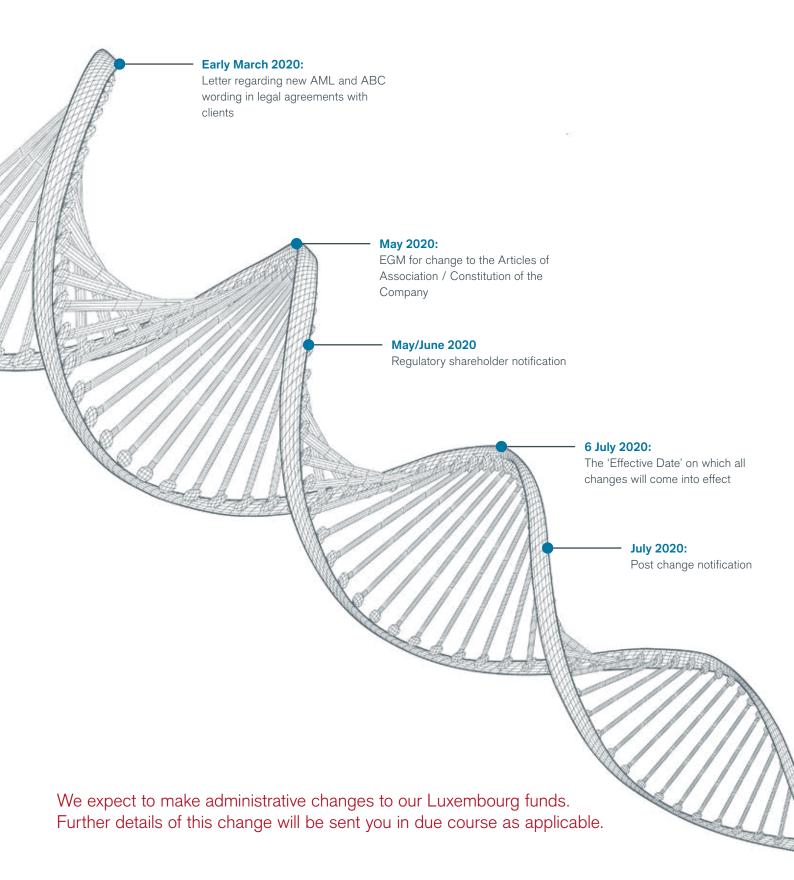

# **STUR** D Z d

Janus Henderson Capital Funds plc: Key administrative changes including new Transfer Agent, Fund Accountant & Depositary/Custodian During 2020 we propose making some changes to the administration of the sub-funds of Janus Henderson Capital Funds plc ('JHCF' or 'The Company'). The timeline opposite sets out the schedule. We hope that this 'Keeping you in the picture' document will help guide you through the changes and how they may affect you.

Please note that the planned timeline is subject to change. Should any change be necessary and we will of course inform you in advance of any alteration.

The share class naming changes will take place on the Effective Date.

A full list of the old share classes and the corresponding new share classes will be made available in April 2020 with the regulatory shareholder notification.

We are planning to send these amendment letters in March and we will be following these up to ensure signature ahead of the Effective Date.

The changes will take place according to the timeline on page 3, subject to regulatory and, where required, shareholder approval.

Shareholder vote: Only one of the changes requires a shareholder vote in order to be implemented – the amendment to the Articles of Association moving the Company from self-managed to one with a management company. An EGM notice will be sent as outlined in the timeline above.